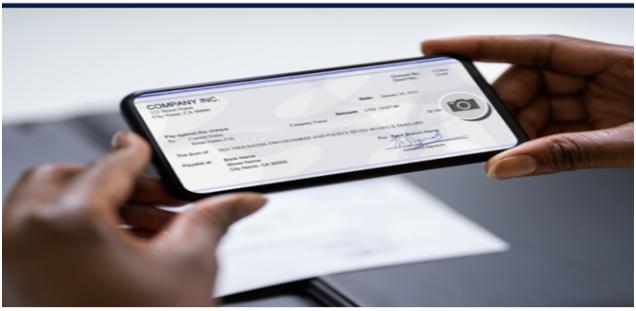

## New Products/Services

- CB&T "Mobile Deposit"
  - You can now conveniently deposit checks through our mobile banking app!