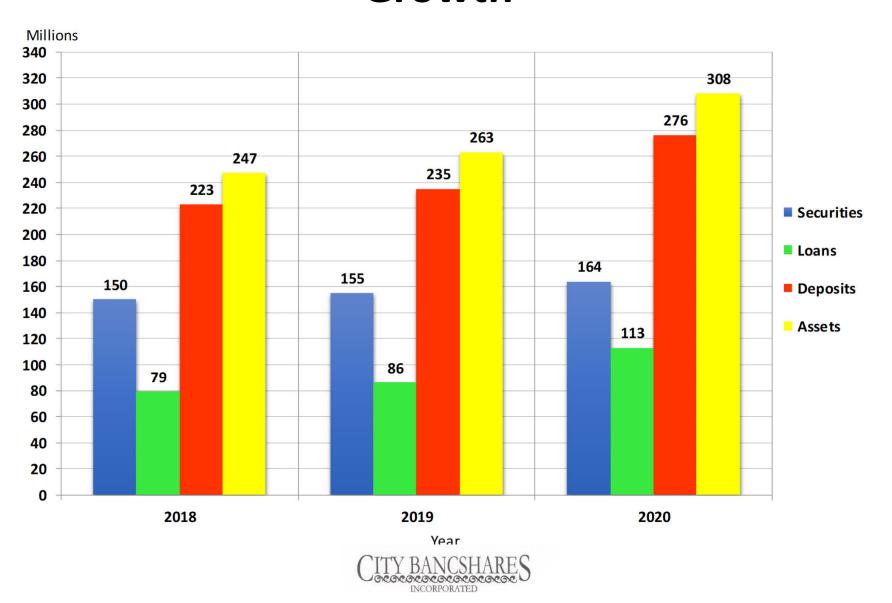

| 170                    | 4.20                    | 2,057,396              | 78.18           |
| 2017 | 488,748               | 171                    | 4.40                    | 2,150,939              | 85.03           |
| 2018 | 489,959               | 170                    | 4.40                    | 2,157,491              | 87.09           |
| 2019 | 483,489               | 153                    | 4.55                    | 2,220,203              | 81.18           |
| 2020 | 483,379               | *162                   | 3.95                    | 1,910,881              | **57.44         |

<sup>\*</sup> For Sub S purposes number of shareholders = 61

<sup>\*\*</sup> In 2020 Peer Group distributions as a percentage of income were 45.3%



# City Bank & Trust Company Growth



## City Bank&Trust Co

Market Share History Natchitoches Parish As Of June 30, 2020

|                           |                 | 2018           |                 |                 | 2019           |                 |                 | 2020           |                 |
|---------------------------|-----------------|----------------|-----------------|-----------------|----------------|-----------------|-----------------|----------------|-----------------|
|                           | # of<br>Offices | \$<br>Deposits | Market<br>Share | # of<br>Offices | \$<br>Deposits | Market<br>Share | # of<br>Offices | \$<br>Deposits | Market<br>Share |
| City Bank & Trust Co      | 4               | 181,082        | 24.91%          | 4               | 182,072        | 22.95%          | 4