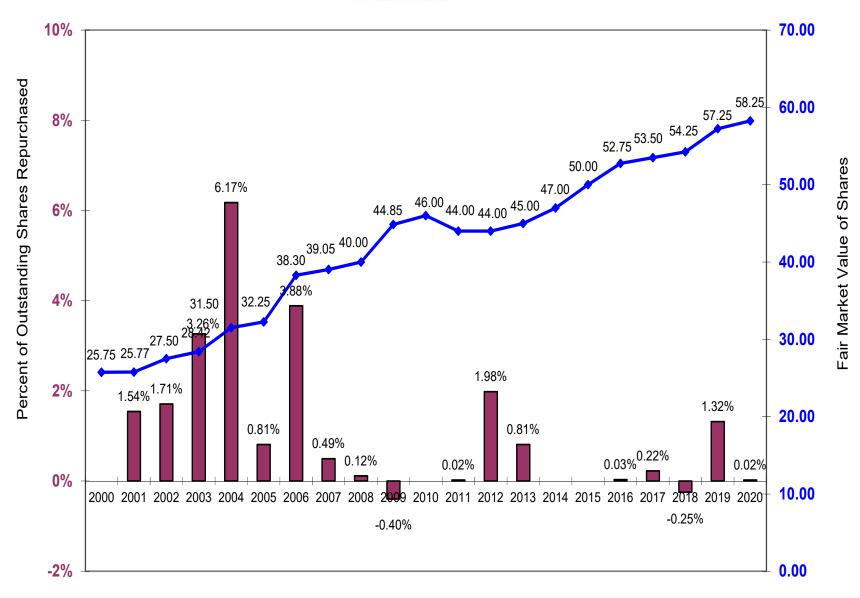

# City Bancshares, Inc. Shareholder Distribution History

| Year | Shares<br>Outstanding | Number of Shareholders | Distributions Per Share | Total<br>Distributions | % of Net Income |
|------|-----------------------|------------------------|-------------------------|------------------------|-----------------|
|      |                       |                        |                         |                        |                 |
| 2013 | 489,992               | 141                    | 2.90                    | 1,422,578              | 73.26           |
| 2014 | 489,992               | 149                    | 3.20                    | 1,567,974              | 76.69           |
| 2015 | 489,992               | 158                    | 3.95                    | 1,935,468              | 82.93           |
| 2016 | 489,842               | 170                    | 4.20                    | 2,057,396              | 78.18           |
| 2017 | 488,748               | 171                    | 4.40                    | 2,150,939              | 85.03           |
| 2018 | 489,959               | 170                    | 4.40                    | 2,157,491              | 87.09           |
| 2019 | 483,489               | 153                    | 4.55                    | 2,220,203              | 81.18           |
| 2020 | 483,379               | *162                   | 3.95                    | 1,910,881              | **57.44         |

<sup>\*</sup> For Sub S purposes number of shareholders = 61

<sup>\*\*</sup> In 2020 Peer Group distributions as a percentage of income were 45.3%