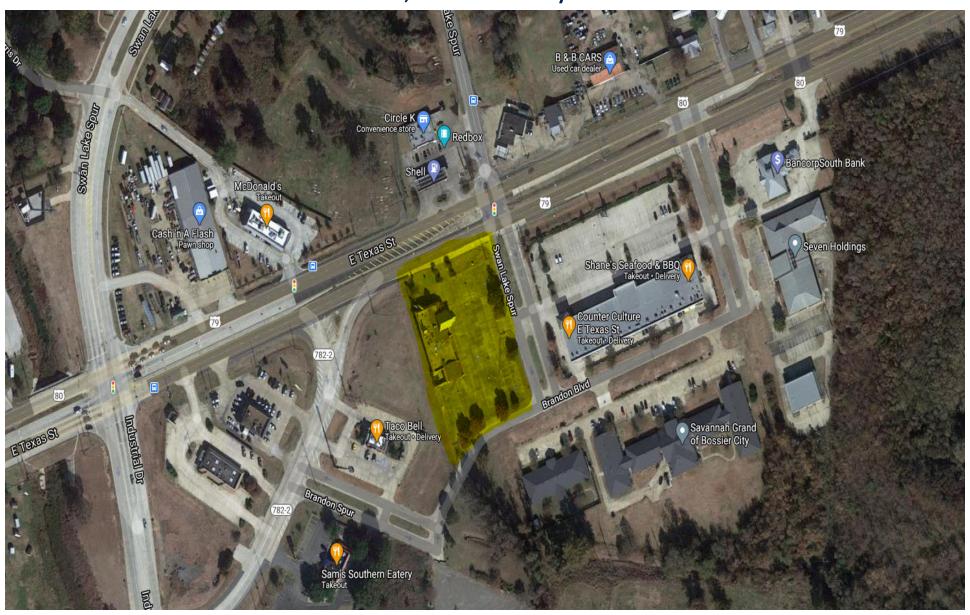

| 3.53%           |
|                           |                 |                |                 |                 |                |                 |                 |                |                 |
| Totals                    | 20              | 726,838        | 100%            | 18              | 793,244        | 100%            | 18              | 870,405        | 100%            |



# Where Tradition MEETS TOMORROW



## **EXPANSION**

Bossier/Caddo Loan Production Office (LPO)

| As of      | Loans Booked | Origination Fees |
|------------|--------------|------------------|
| 12/31/2020 | 21,469,781   | \$64,453         |

- 2021 Projections
  - \$15,000,000 in Loans
  - \$100,000 in Origination Fees

## • Future Branch Location

4630 East Texas Street, Bossier City



## New Products/Services

- CB&T "Mobile Deposit"
  - You can now conveniently deposit checks through our mobile banking app!





## New Products/Services

- EMV "Chip Cards"
  - converted to "chip" cards in early 2020
    - 2019 Losses \$127,850.32
    - 2020 Losses \$20,780.75









# Thank You For Attending the 2021 Shareholder Meeting